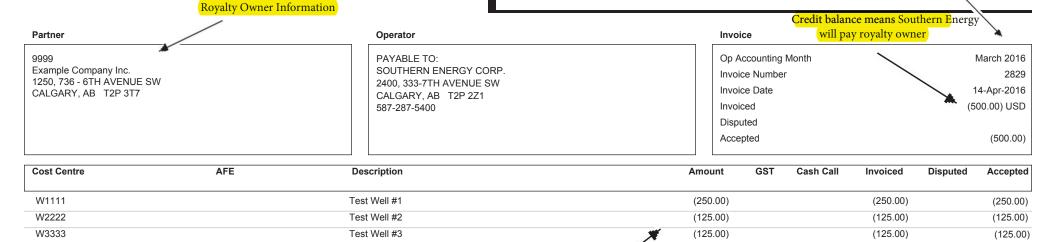

## **Operator Invoice - JIB**

(500.00)

(500.00)

Op Accounting Month is month Royalty Statement created, not production month

(500.00)

(500.00)

Royalty owner NRI share of each well

*Operator Invoice - JIB* is the same as a *Royalty Statement*. The front page is a summary of all wells included in the royalty statement for a single royalty owner. Each line item is a different well that include the cost center, well description and the dollar amount owed to the royalty owner.